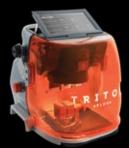

## IDENTIFY CUT PROGRAM

- Cuts 99% of automotive, commercial and residential keys
- Easily duplicate keys with interactive, on-screen illustrated instructions
- Automated cutting for quick and accurate • key making every time